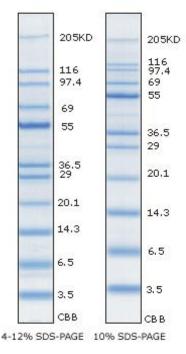

**5. MW Range** 3.5 - 205 kDa

**6. No. of Application** 200 mini-gels (5 ul each)

7. Contents

| Protein                     | MW(kDa) | ug/ml |
|-----------------------------|---------|-------|
| Myosin                      | 205     | 56    |
| Beta-Galactosidase          | 116     | 39    |
| Phoslphorylase B            | 97.4    | 47    |
| Bovine Serum Albumin        | 69      | 51    |
| Glutamic                    | 55*     | 206   |
| dehydrogenase               |         |       |
| Lactic dehydrogenase        | 36.5    | 62    |
| Carbon anhydrase            | 29      | 77    |
| Trypsin inhibitor           | 20.1    | 84    |
| Lysozyme, chicken egg white | 14.3    | 80    |
| Aprotinin, Bovine Lung      | 6.25    | 92    |
| Insulin Beta chain          | 3.5     | 206   |