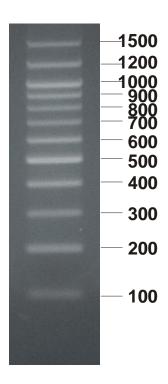

## EzWay<sup>™</sup> DNA Ladder 100bp, 12 band

**1. Catalog No.** K0570115

2. Quantity 100 bp DNA Ladder, 180 ng/ul, 600A (600ulx5)

3. Storage & Stability Store at -20°C

4. Description The DNA fragment mixture shows a ladder with 12 DNA fragments. The 500 and

1000bp DNA fragment are two or three times brighter, facilitating analysis of DNA

fragments generated by PCR or restriction digest and separated on agarose gels.

**5.Storage Buffer** 10 mM Tris-HCl, pH 8.0, 0.1 mM EDTA, 1x loading buffer.

6. Recommended Loading 5 ul

7. Quality Control

- a) Agarose gel analysis shows that the bands between 100 bp and 1500 bp are distinguishable. 500bp and 1000bp must form a 2-3 times brighter intensity.
- b) Continuous incubation at  $40^{\circ}$  for 1 week  $/50^{\circ}$  for 4 hours results in no discernible difference in the banding patterns or background staining.

2% Agarose Gel