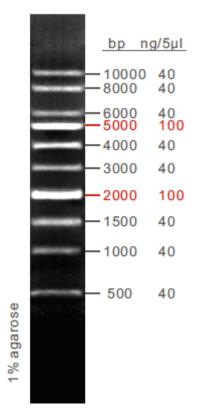

## EzWay<sup>™</sup> DNA 1kb Ladder

**1. Catalog No.** K0170311

**2. Quantity** 50ug (500ul, 104ng/ul)

3. No. of Applications 100 Assays (5ul per lane)

**4. Storage & Stability** Store at -20°C.

**5. Description** EzWay<sup>IM</sup> DNA 1kb Ladder is ideal for sizing linear double-stranded DNA fragments

from 500bp - 10kb, and composed of 10 chromatography-purified individual DNA fragments. All bands (except 2kb and 5kb) are supplied at approximately 40ng/5ul. The 2kb and 5kb bands are 100ng. This ladder is pre-mixed with loading dye and is

ready to use.

**6. Concentration** Typical bands (2kb and 5kb) : 100ng/5ul

Other bands: 40ng/5ul

**7. Contents (bp)** 10 bands (500, 1000, 1500, **2000**, 3000, 4000, **5000**, 6000, 8000, 10000)

Recommended Electrophoresis Condition: 8cm 1% Agarose Gel, 1X TAE, 7V/cm, 45min